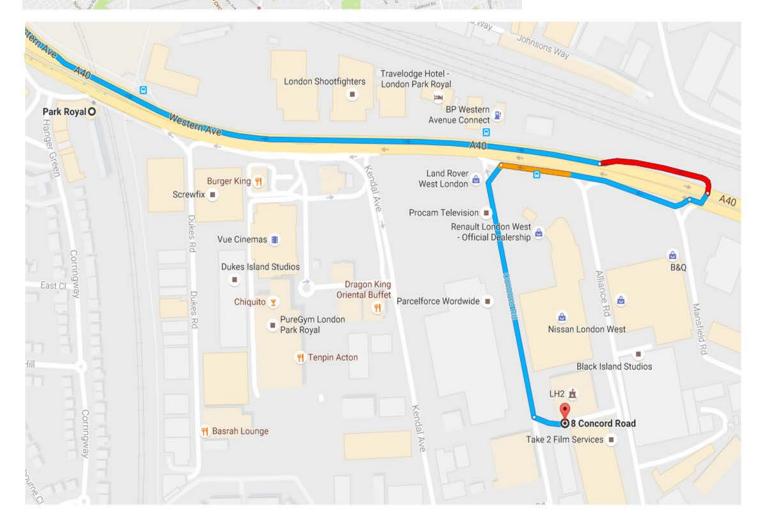

#### **Directions from the North and Midlands**

- Follow soutbound M6 past Birmingham
- At interchange south of Birmingham, join M40
- Approaching London from the west stay on M40 which becomes A40, Western Avenue
- Continue on A40 past Hanger Lane / North Circular Gyratory
- Take left filter at sign for 'A40 Park Royal (Concord)'
- Turn right, across A40 and enter west bound slip road
- Turn left onto Concord Road
- Continue past Nissan centre
- LH2 Venue in on the left (parking available)

### **Directions from the South**

- Follow clockwise M25 to Jct 16 interchange with M40 Approaching London from the west stay on M40 which becomes A40, Western Avenue (see above)

#### **Nearest Tube station**

Park Royal (Piccadilly Line)

Venue is 9 min (0.5 mile) walk via Western Ave and Concord Rd