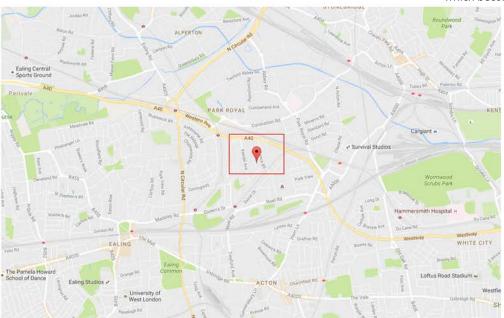

# **VENUE FOR AUTUMN GASSHUKU - SAT 12 NOV:**

LH2 Concord Road Acton London W3 OSE